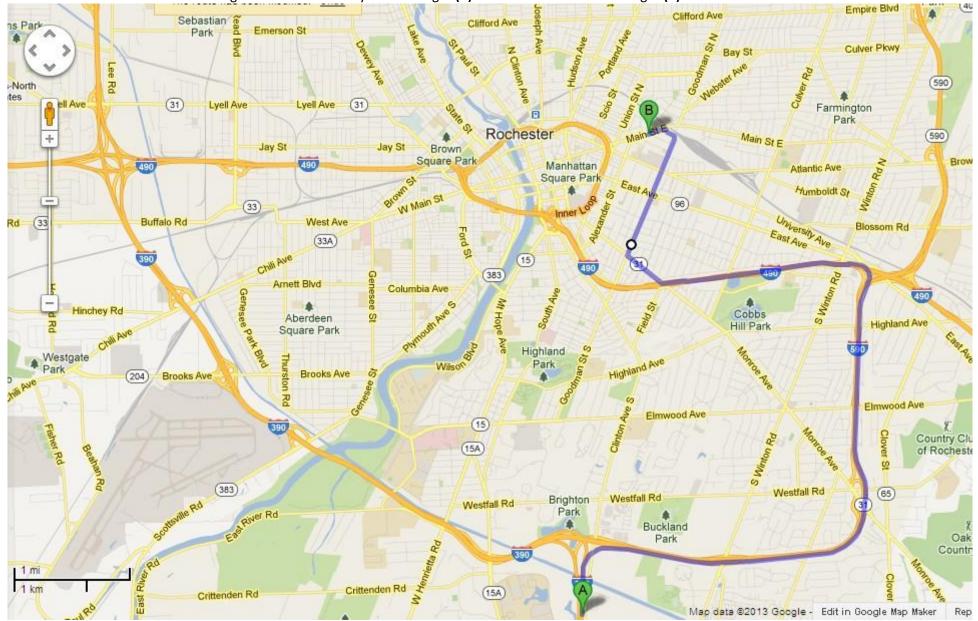

### From NYS Thruway Exit 46 (I-390 Exit)

- Head NORTH on I-390 staying in either of the two right hand lanes to the I-590 EAST split
- Take I-590 NORTH to Exit 5 that merges into I-490 WEST
- Take Exit 17 to Goodman Street South, turn right heading north onto Goodman Street South
- Goodman Street South converts briefly into Circle Street
- Circle Street ends at the intersection with Main Street East
- Turn left onto Main Street East heading west and the Armory is on the right (B)

## From NYS Thruway Exit #45 heading West on I-490

- Take I-490 Exit 17 to Goodman Street South, turn right heading north onto Goodman Street South
- Goodman Street South converts briefly into Circle Street
- Circle Street ends at the intersection with Main Street East
- Turn left onto Main Street East heading west and the Armory is on the right (B)