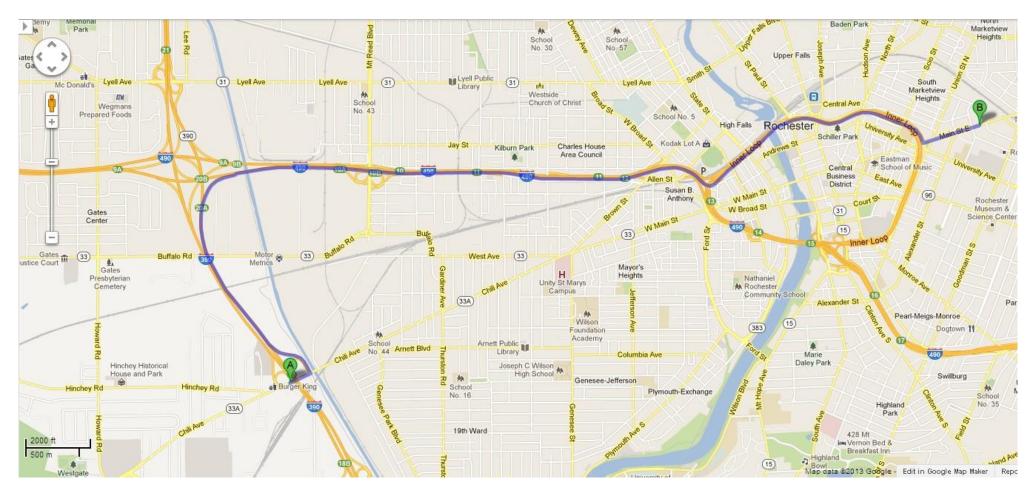

# From the Quality Inn Rochester Airport, 1273 Chili Ave (Route 33A), Rochester, NY 14624 (A)

- Turn RIGHT onto Chili Avenue (33A), follow the signs to I-390 NORTH. Turn Left to the on ramp
- Take I-390 Exit 20A that merges into I-490 EAST towards the City
- (From I-490 EAST) Stay in the left lane and take I-490 Exit 13 (the Inner Loop) left lane exit
- While on the Inner Loop, take the exit on the left marked Main Street East
- Turn left onto Main Street East. The Armory is .4 miles down on the left (B)

#### **Alternate Route**

- Turn RIGHT onto Chili Avenue (Route 33A).
- The right hand lane turns into W Main Street (see City Map)
- W Main Street turns into E Main Street at the bridge
- The Armory is roughly 1.2 miles on the left