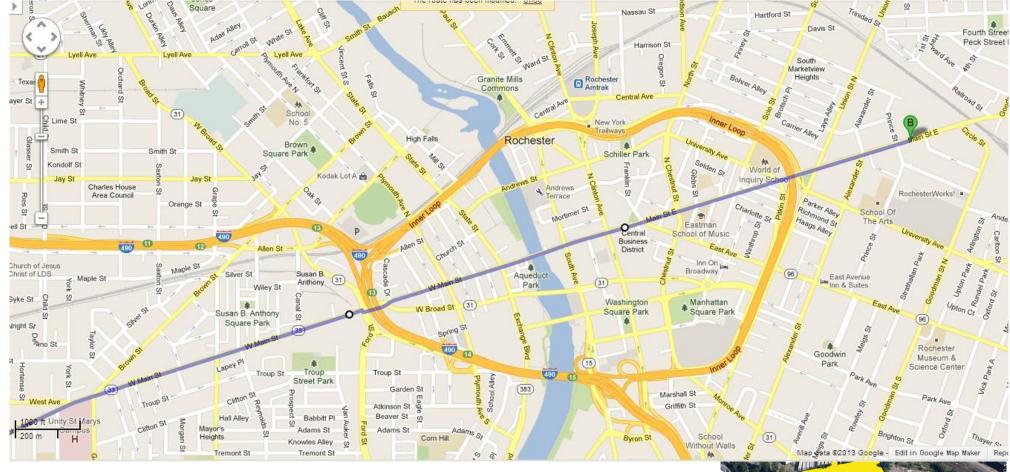

#### **Alternate Route**

- Turn RIGHT onto Chili Avenue (Route 33A).
- The right hand lane turns into W Main Street (see City Map)
- W Main Street turns into E Main Street at the bridge
- The Armory is roughly 1.2 miles on the left