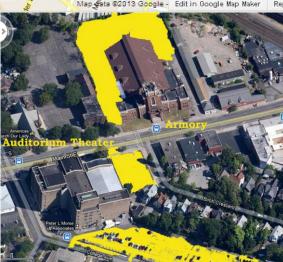

## West and East Main Street, Rochester, NY

Free Parking at The Armory, 900 East Main Street (B):

- Around the back and side;
- In the lot across the street;
- In the lot behind the Auditorium Theater